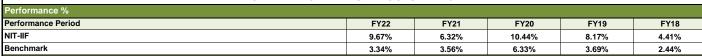

## **FUND MANAGER REPORT - OCTOBER 2022**

|                                     |                                                                                                                                 | \$\\ \tau_{\tau_{\tau_{\tau_{\tau_{\tau_{\tau_{\tau_{\tau_{\tau_{\tau_{\tau_{\tau_{\tau_{\tau_{\tau_{\tau_{\tau_{\tau_{\tau_{\tau_{\tau_{\tau_{\tau_{\tau_{\tau_{\tau_{\tau_{\tau_{\tau_{\tau_{\tau_{\tau_{\tau_{\tau_{\tau_{\tau_{\tau_{\tau_{\tau_{\tau_{\tau_{\tau_{\tau_{\tau_{\tau_{\tau_{\tau_{\tau_{\tau_{\tau_{\tau_{\tau_{\tau_{\tau_{\tau_{\tau_{\tau_{\tau_{\tau_{\tau_{\tau_{\tau_{\tau_{\tau_{\tau_{\tau_{\tau_{\tau_{\tau_{\tau_{\tau_{\tau_{\tau_{\tau_{\tau_{\tau_{\tau_{\tau_{\tau_{\tau_{\tau_{\tau_{\tau_{\tau_{\tau_{\tau_{\tau_{\tau_{\tau_{\tau_{\tau_{\tau_{\tau_{\tau_{\tau_{\tau_{\tau_{\tau_{\tau_{\tau_{\tau_{\tau_{\tau_{\tau_{\tau_{\tau_{\tau_{\tau_{\tau_{\tau_{\tau_{\tau_{\tau_{\tau_{\tau_{\tau_{\tau_{\tau_{\tau_{\tau_{\tau_{\tau_{\tau_{\tau_{\tau_{\tau_{\tau_{\tau_{\tau_{\tau_{\tau_{\tau_{\tau_{\tau_{\tau_{\tau_{\tau_{\tau_{\tau_{\tau_{\tau_{\tau_{\tau_{\tau_{\tau_{\tau_{\tau_{\tau_{\tau_{\tau_{\tau_{\tau_{\tau_{\tau_{\tau_{\tau_{\tau_{\tau_{\tau_{\tau_{\tau_{\tau_{\tau_{\tau_{\tau_{\tau_{\tau_{\tau_{\tau_{\tau_{\tau_{\tau_{\tau_{\tau_{\tau_{\tau_{\tau_{\tau_{\tau_{\tau_{\tau_{\tau_{\tau_{\tau_{\tau_{\tau_{\tau_{\tau_{\tau_{\tau_{\tau_{\tau_{\tau_{\tau_{\tau_{\tau_{\tau_{\tau_{\tau_{\tau_{\tau_{\tau_{\tau_{\tau_{\tau_{\tau_{\tau_{\tau_{\tau_{\tau_{\tau_{\tau_{\tau_{\tau_{\tau_{\tau_{\tau_{\tau_{\tau_{\tau_{\tau_{\tau_{\tau_{\tau_{\tau_{\tau_{\tau_{\tau_{\tau_{\tau_{\tau_{\tau_{\tau_{\tau_{\tau_{\tau_{\tau_{\tau_{\tau_{\tau_{\tau_{\tau_{\tau_{\tau_{\tau_{\tau_{\tau_{\tau_{\tau_{\tau_{\tau_{\tau_{\tau_{\tau_{\tau_{\tau_{\tau_{\tau_{\tau_{\tau_{\tau_{\tau_{\tau_{\tau_{\tau_{\tau_{\tau_{\tau_{\tau_{\tau_{\tau_{\tau_{\tau_{\tau_{\tau_{\tau_{\tau_{\tau_{\tau_{\tau_{\tau_{\tau_{\tau_{\tau_{\tau_{\tau_{\tau_{\tau_{\tau_{\tau_{\tau_{\tau_{\tau_{\tau_{\tau_{\tau_{\tau_{\tau_{\tau_{\tau_{\tau_{\tau_{\tau_{\tau_{\tau_{\tau_{\tau_{\tau_{\tau_{\tau_{\tau_{\tau_{\tau_{\tau_{\tau_{\tau_{\tau_{\tau_{\tau_{\tau_{\tau_{\tau_{\tau_{\tau_{\tau_{\tau_{\tau_{\tau_{\ta\tan}\ta}\ta}\tau_{\tau_{\tau_{\tau_{\tank\tarm_{\tank\tarm_{\tau |                   |        |               |  |  |
|-------------------------------------|---------------------------------------------------------------------------------------------------------------------------------|---------------------------------------------------------------------------------------------------------------------------------------------------------------------------------------------------------------------------------------------------------------------------------------------------------------------------------------------------------------------------------------------------------------------------------------------------------------------------------------------------------------------------------------------------------------------------------------------------------------------------------------------------------------------------------------------------------------------------------------------------------------------------------------------------------------------------------------------------------------------------------------------------------------------------------------------------------------------------------------------------------------------------------------------------------------------------------------------------------------------------------------------------------------------------------------------------------------------------------------------------------------------------------------------------------------------------------------------------------------------------------------------------------------------------------------------------------------------------------------------------------------------------------------------------------------------------------------------------------------------------------------------------------------------------------------------------------------------------------------------------------------------------------------------------------------------------------------------------------------------------------------------------------------------------------------------------------------------------------------------------------------------------------------------------------------------------------------------------------------------------------|-------------------|--------|---------------|--|--|
| Fund's Basic Information            |                                                                                                                                 | Objective of the fund                                                                                                                                                                                                                                                                                                                                                                                                                                                                                                                                                                                                                                                                                                                                                                                                                                                                                                                                                                                                                                                                                                                                                                                                                                                                                                                                                                                                                                                                                                                                                                                                                                                                                                                                                                                                                                                                                                                                                                                                                                                                                                           |                   |        |               |  |  |
| Fund Type                           | Open-End                                                                                                                        | The objective of the NIT Islamic Income Fund is to generate a stable Shariah compliant income stream, while seeking                                                                                                                                                                                                                                                                                                                                                                                                                                                                                                                                                                                                                                                                                                                                                                                                                                                                                                                                                                                                                                                                                                                                                                                                                                                                                                                                                                                                                                                                                                                                                                                                                                                                                                                                                                                                                                                                                                                                                                                                             |                   |        |               |  |  |
| Launch Date                         | 4th July 2016                                                                                                                   | maximum possible preservation of capital, over the medium to long-term period, by investing in a diversified portfolio of                                                                                                                                                                                                                                                                                                                                                                                                                                                                                                                                                                                                                                                                                                                                                                                                                                                                                                                                                                                                                                                                                                                                                                                                                                                                                                                                                                                                                                                                                                                                                                                                                                                                                                                                                                                                                                                                                                                                                                                                       |                   |        |               |  |  |
| Listing                             | PSX                                                                                                                             | Shariah Compliant fixed income and money market instruments.                                                                                                                                                                                                                                                                                                                                                                                                                                                                                                                                                                                                                                                                                                                                                                                                                                                                                                                                                                                                                                                                                                                                                                                                                                                                                                                                                                                                                                                                                                                                                                                                                                                                                                                                                                                                                                                                                                                                                                                                                                                                    |                   |        |               |  |  |
| Stability Rating                    | AA- (f) (PACRA) 11-MAR-22                                                                                                       | Fund Performance Review                                                                                                                                                                                                                                                                                                                                                                                                                                                                                                                                                                                                                                                                                                                                                                                                                                                                                                                                                                                                                                                                                                                                                                                                                                                                                                                                                                                                                                                                                                                                                                                                                                                                                                                                                                                                                                                                                                                                                                                                                                                                                                         |                   |        |               |  |  |
| Management Fee*                     | 7.5% of Gross Earnings, subject to a<br>minimum fee of 0.25% p.a. and<br>maximum fee of 1% p.a. of Average<br>Annual Net Assets | The YTD return for 4MFY23 stood at 13.72% p.a. against the benchmark return of 4.90% p.a.                                                                                                                                                                                                                                                                                                                                                                                                                                                                                                                                                                                                                                                                                                                                                                                                                                                                                                                                                                                                                                                                                                                                                                                                                                                                                                                                                                                                                                                                                                                                                                                                                                                                                                                                                                                                                                                                                                                                                                                                                                       |                   |        |               |  |  |
| Front End Load                      | Nil                                                                                                                             | Average CF1 for 4 vir 123 stood at 23.43% compared to 6.74% during the previous listed year.                                                                                                                                                                                                                                                                                                                                                                                                                                                                                                                                                                                                                                                                                                                                                                                                                                                                                                                                                                                                                                                                                                                                                                                                                                                                                                                                                                                                                                                                                                                                                                                                                                                                                                                                                                                                                                                                                                                                                                                                                                    |                   |        |               |  |  |
| Back End Load                       | Nil                                                                                                                             | As at October 31, 2022, the Fund had an exposure of about 20% of total assets in GOP Ijarah Sukuk, around 45% in                                                                                                                                                                                                                                                                                                                                                                                                                                                                                                                                                                                                                                                                                                                                                                                                                                                                                                                                                                                                                                                                                                                                                                                                                                                                                                                                                                                                                                                                                                                                                                                                                                                                                                                                                                                                                                                                                                                                                                                                                |                   |        |               |  |  |
| Cutt-off timing***                  | Monday-Friday (3:30 p.m)                                                                                                        | Corporate sukuk, about 31% in cash at bank while the remaining was in the form of other assets. The weighted average time to maturity of the portfolio stood at 565 days.                                                                                                                                                                                                                                                                                                                                                                                                                                                                                                                                                                                                                                                                                                                                                                                                                                                                                                                                                                                                                                                                                                                                                                                                                                                                                                                                                                                                                                                                                                                                                                                                                                                                                                                                                                                                                                                                                                                                                       |                   |        |               |  |  |
| Par Value                           | PKR 10.00                                                                                                                       |                                                                                                                                                                                                                                                                                                                                                                                                                                                                                                                                                                                                                                                                                                                                                                                                                                                                                                                                                                                                                                                                                                                                                                                                                                                                                                                                                                                                                                                                                                                                                                                                                                                                                                                                                                                                                                                                                                                                                                                                                                                                                                                                 |                   |        |               |  |  |
| Min Subscription                    | Growth Unit PKR 1,000<br>Income Unit PKR 100,000                                                                                |                                                                                                                                                                                                                                                                                                                                                                                                                                                                                                                                                                                                                                                                                                                                                                                                                                                                                                                                                                                                                                                                                                                                                                                                                                                                                                                                                                                                                                                                                                                                                                                                                                                                                                                                                                                                                                                                                                                                                                                                                                                                                                                                 |                   |        |               |  |  |
| Trustee                             | Central Depositary Co. (CDC)                                                                                                    | Top Ten Sukuk Holdings (% of TA)  Asset Quality of the Portfolio (% of TA)                                                                                                                                                                                                                                                                                                                                                                                                                                                                                                                                                                                                                                                                                                                                                                                                                                                                                                                                                                                                                                                                                                                                                                                                                                                                                                                                                                                                                                                                                                                                                                                                                                                                                                                                                                                                                                                                                                                                                                                                                                                      |                   |        |               |  |  |
| Auditors                            | EY Ford Rhodes                                                                                                                  | KEL SUKUK- 5                                                                                                                                                                                                                                                                                                                                                                                                                                                                                                                                                                                                                                                                                                                                                                                                                                                                                                                                                                                                                                                                                                                                                                                                                                                                                                                                                                                                                                                                                                                                                                                                                                                                                                                                                                                                                                                                                                                                                                                                                                                                                                                    | 7.66%             |        |               |  |  |
|                                     |                                                                                                                                 | LEPCL STS                                                                                                                                                                                                                                                                                                                                                                                                                                                                                                                                                                                                                                                                                                                                                                                                                                                                                                                                                                                                                                                                                                                                                                                                                                                                                                                                                                                                                                                                                                                                                                                                                                                                                                                                                                                                                                                                                                                                                                                                                                                                                                                       | 6.17%             |        | A+,<br>11.55% |  |  |
| Registrar                           | National Investment Trust Ltd.                                                                                                  | PEL Sukuk                                                                                                                                                                                                                                                                                                                                                                                                                                                                                                                                                                                                                                                                                                                                                                                                                                                                                                                                                                                                                                                                                                                                                                                                                                                                                                                                                                                                                                                                                                                                                                                                                                                                                                                                                                                                                                                                                                                                                                                                                                                                                                                       | 6.12%             | 11     | 5.39%         |  |  |
|                                     | F                                                                                                                               | HUBC CP/Suk                                                                                                                                                                                                                                                                                                                                                                                                                                                                                                                                                                                                                                                                                                                                                                                                                                                                                                                                                                                                                                                                                                                                                                                                                                                                                                                                                                                                                                                                                                                                                                                                                                                                                                                                                                                                                                                                                                                                                                                                                                                                                                                     | 6.16%             |        |               |  |  |
| Pricing Mechanism                   | Forward Day Pricing                                                                                                             | OBS AGP Pvt. Ltd.                                                                                                                                                                                                                                                                                                                                                                                                                                                                                                                                                                                                                                                                                                                                                                                                                                                                                                                                                                                                                                                                                                                                                                                                                                                                                                                                                                                                                                                                                                                                                                                                                                                                                                                                                                                                                                                                                                                                                                                                                                                                                                               | 5.43%             |        | AA,<br>11.11% |  |  |
| Valuation Days                      | Daily (Monday to Friday) except public holiday                                                                                  | KEL STS XI                                                                                                                                                                                                                                                                                                                                                                                                                                                                                                                                                                                                                                                                                                                                                                                                                                                                                                                                                                                                                                                                                                                                                                                                                                                                                                                                                                                                                                                                                                                                                                                                                                                                                                                                                                                                                                                                                                                                                                                                                                                                                                                      | 4.94%             |        | AA-,<br>3.19% |  |  |
| Redemption Days                     | Daily (Monday to Friday) except public                                                                                          | MASOOD TEXTILE MILL - SUKUK                                                                                                                                                                                                                                                                                                                                                                                                                                                                                                                                                                                                                                                                                                                                                                                                                                                                                                                                                                                                                                                                                                                                                                                                                                                                                                                                                                                                                                                                                                                                                                                                                                                                                                                                                                                                                                                                                                                                                                                                                                                                                                     | 3.13%             |        |               |  |  |
|                                     | holiday                                                                                                                         | DUBAI ISLAMIC BANK                                                                                                                                                                                                                                                                                                                                                                                                                                                                                                                                                                                                                                                                                                                                                                                                                                                                                                                                                                                                                                                                                                                                                                                                                                                                                                                                                                                                                                                                                                                                                                                                                                                                                                                                                                                                                                                                                                                                                                                                                                                                                                              | 3.19%             |        |               |  |  |
|                                     | Foot valuation day                                                                                                              | HUBC SUKUK-2                                                                                                                                                                                                                                                                                                                                                                                                                                                                                                                                                                                                                                                                                                                                                                                                                                                                                                                                                                                                                                                                                                                                                                                                                                                                                                                                                                                                                                                                                                                                                                                                                                                                                                                                                                                                                                                                                                                                                                                                                                                                                                                    | 1.57%             | AAA.   |               |  |  |
| Subscription Days                   | Each valuation day AM1 (PACRA Rating) 24-May-22                                                                                 | GHANI CHEMICAL IND. LTD SUKUK                                                                                                                                                                                                                                                                                                                                                                                                                                                                                                                                                                                                                                                                                                                                                                                                                                                                                                                                                                                                                                                                                                                                                                                                                                                                                                                                                                                                                                                                                                                                                                                                                                                                                                                                                                                                                                                                                                                                                                                                                                                                                                   | 0.81%<br>45.18%   | 31.38% | A,<br>3,94%   |  |  |
| AMC Rating                          | AM1 (VIS Rating) 30-Dec-21                                                                                                      |                                                                                                                                                                                                                                                                                                                                                                                                                                                                                                                                                                                                                                                                                                                                                                                                                                                                                                                                                                                                                                                                                                                                                                                                                                                                                                                                                                                                                                                                                                                                                                                                                                                                                                                                                                                                                                                                                                                                                                                                                                                                                                                                 | 45.10%            |        |               |  |  |
| Benchmark                           | 6-Mth avg. deposit rates of three A rated Islamic Bank or Islamic windows of Conventional Banks as selected by MUFAP.           | GOP ljarah<br>Sukuk,<br>19.98%                                                                                                                                                                                                                                                                                                                                                                                                                                                                                                                                                                                                                                                                                                                                                                                                                                                                                                                                                                                                                                                                                                                                                                                                                                                                                                                                                                                                                                                                                                                                                                                                                                                                                                                                                                                                                                                                                                                                                                                                                                                                                                  |                   |        |               |  |  |
| Fund Manager                        | Khurram Aftab                                                                                                                   | Fund's Return v/s Benchmark                                                                                                                                                                                                                                                                                                                                                                                                                                                                                                                                                                                                                                                                                                                                                                                                                                                                                                                                                                                                                                                                                                                                                                                                                                                                                                                                                                                                                                                                                                                                                                                                                                                                                                                                                                                                                                                                                                                                                                                                                                                                                                     |                   |        |               |  |  |
|                                     | MTD: 1.50% (This includes 0.15% Govt. Levy)                                                                                     |                                                                                                                                                                                                                                                                                                                                                                                                                                                                                                                                                                                                                                                                                                                                                                                                                                                                                                                                                                                                                                                                                                                                                                                                                                                                                                                                                                                                                                                                                                                                                                                                                                                                                                                                                                                                                                                                                                                                                                                                                                                                                                                                 | NIT-IIF Benchmark |        | Benchmark     |  |  |
| Total Expense Ratio<br>(Annualized) |                                                                                                                                 | October-22                                                                                                                                                                                                                                                                                                                                                                                                                                                                                                                                                                                                                                                                                                                                                                                                                                                                                                                                                                                                                                                                                                                                                                                                                                                                                                                                                                                                                                                                                                                                                                                                                                                                                                                                                                                                                                                                                                                                                                                                                                                                                                                      | 13.93%            |        | 5.64%         |  |  |
|                                     |                                                                                                                                 | Year to Date                                                                                                                                                                                                                                                                                                                                                                                                                                                                                                                                                                                                                                                                                                                                                                                                                                                                                                                                                                                                                                                                                                                                                                                                                                                                                                                                                                                                                                                                                                                                                                                                                                                                                                                                                                                                                                                                                                                                                                                                                                                                                                                    | 13.72%            |        | 4.90%         |  |  |
|                                     |                                                                                                                                 | 12 M Trailing                                                                                                                                                                                                                                                                                                                                                                                                                                                                                                                                                                                                                                                                                                                                                                                                                                                                                                                                                                                                                                                                                                                                                                                                                                                                                                                                                                                                                                                                                                                                                                                                                                                                                                                                                                                                                                                                                                                                                                                                                                                                                                                   | 11.58%            |        | 3.93%         |  |  |
|                                     |                                                                                                                                 | 3 Years **                                                                                                                                                                                                                                                                                                                                                                                                                                                                                                                                                                                                                                                                                                                                                                                                                                                                                                                                                                                                                                                                                                                                                                                                                                                                                                                                                                                                                                                                                                                                                                                                                                                                                                                                                                                                                                                                                                                                                                                                                                                                                                                      | 9.86%             |        | 4.31%         |  |  |
|                                     |                                                                                                                                 | 5 Years **                                                                                                                                                                                                                                                                                                                                                                                                                                                                                                                                                                                                                                                                                                                                                                                                                                                                                                                                                                                                                                                                                                                                                                                                                                                                                                                                                                                                                                                                                                                                                                                                                                                                                                                                                                                                                                                                                                                                                                                                                                                                                                                      | 10.01% 4.04%      |        | 4.04%         |  |  |
|                                     |                                                                                                                                 | Since Inception (CAGR)                                                                                                                                                                                                                                                                                                                                                                                                                                                                                                                                                                                                                                                                                                                                                                                                                                                                                                                                                                                                                                                                                                                                                                                                                                                                                                                                                                                                                                                                                                                                                                                                                                                                                                                                                                                                                                                                                                                                                                                                                                                                                                          | 7.62% 3.81%       |        | 3.81%         |  |  |
|                                     | 1                                                                                                                               |                                                                                                                                                                                                                                                                                                                                                                                                                                                                                                                                                                                                                                                                                                                                                                                                                                                                                                                                                                                                                                                                                                                                                                                                                                                                                                                                                                                                                                                                                                                                                                                                                                                                                                                                                                                                                                                                                                                                                                                                                                                                                                                                 | 1                 |        |               |  |  |