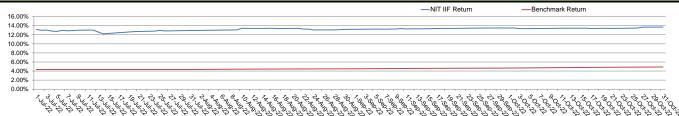

## **FUND MANAGER REPORT - OCTOBER 2022**

|                                     |                                                                                                                                 | \$\\ \tau_{\tau_{\tau_{\tau_{\tau_{\tau_{\tau_{\tau_{\tau_{\tau_{\tau_{\tau_{\tau_{\tau_{\tau_{\tau_{\tau_{\tau_{\tau_{\tau_{\tau_{\tau_{\tau_{\tau_{\tau_{\tau_{\tau_{\tau_{\tau_{\tau_{\tau_{\tau_{\tau_{\tau_{\tau_{\tau_{\tau_{\tau_{\tau_{\tau_{\tau_{\tau_{\tau_{\tau_{\tau_{\tau_{\tau_{\tau_{\tau_{\tau_{\tau_{\tau_{\tau_{\tau_{\tau_{\tau_{\tau_{\tau_{\tau_{\tau_{\tau_{\tau_{\tau_{\tau_{\tau_{\tau_{\tau_{\tau_{\tau_{\tau_{\tau_{\tau_{\tau_{\tau_{\tau_{\tau_{\tau_{\tau_{\tau_{\tau_{\tau_{\tau_{\tau_{\tau_{\tau_{\tau_{\tau_{\tau_{\tau_{\tau_{\tau_{\tau_{\tau_{\tau_{\tau_{\tau_{\tau_{\tau_{\tau_{\tau_{\tau_{\tau_{\tau_{\tau_{\tau_{\tau_{\tau_{\tau_{\tau_{\tau_{\tau_{\tau_{\tau_{\tau_{\tau_{\tau_{\tau_{\tau_{\tau_{\tau_{\tau_{\tau_{\tau_{\tau_{\tau_{\tau_{\tau_{\tau_{\tau_{\tau_{\tau_{\tau_{\tau_{\tau_{\tau_{\tau_{\tau_{\tau_{\tau_{\tau_{\tau_{\tau_{\tau_{\tau_{\tau_{\tau_{\tau_{\tau_{\tau_{\tau_{\tau_{\tau_{\tau_{\tau_{\tau_{\tau_{\tau_{\tau_{\tau_{\tau_{\tau_{\tau_{\tau_{\tau_{\tau_{\tau_{\tau_{\tau_{\tau_{\tau_{\tau_{\tau_{\tau_{\tau_{\tau_{\tau_{\tau_{\tau_{\tau_{\tau_{\tau_{\tau_{\tau_{\tau_{\tau_{\tau_{\tau_{\tau_{\tau_{\tau_{\tau_{\tau_{\tau_{\tau_{\tau_{\tau_{\tau_{\tau_{\tau_{\tau_{\tau_{\tau_{\tau_{\tau_{\tau_{\tau_{\tau_{\tau_{\tau_{\tau_{\tau_{\tau_{\tau_{\tau_{\tau_{\tau_{\tau_{\tau_{\tau_{\tau_{\tau_{\tau_{\tau_{\tau_{\tau_{\tau_{\tau_{\tau_{\tau_{\tau_{\tau_{\tau_{\tau_{\tau_{\tau_{\tau_{\tau_{\tau_{\tau_{\tau_{\tau_{\tau_{\tau_{\tau_{\tau_{\tau_{\tau_{\tau_{\tau_{\tau_{\tau_{\tau_{\tau_{\tau_{\tau_{\tau_{\tau_{\tau_{\tau_{\tau_{\tau_{\tau_{\tau_{\tau_{\tau_{\tau_{\tau_{\tau_{\tau_{\tau_{\tau_{\tau_{\tau_{\tau_{\tau_{\tau_{\tau_{\tau_{\tau_{\tau_{\tau_{\tau_{\tau_{\tau_{\tau_{\tau_{\tau_{\tau_{\tau_{\tau_{\tau_{\tau_{\tau_{\tau_{\tau_{\tau_{\tau_{\tau_{\tau_{\tau_{\tau_{\tau_{\tau_{\tau_{\tau_{\tau_{\tau_{\tau_{\tau_{\tau_{\tau_{\tau_{\tau_{\tau_{\tau_{\tau_{\tau_{\tau_{\tau_{\tau_{\tau_{\tau_{\tau_{\tau_{\tau_{\tau_{\tau_{\tau_{\tau_{\ta\tan}\ta}\ta}\tau_{\tau_{\tau_{\tau_{\tank\tarm_{\tank\tarm_{\tau |                   |        |               |  |  |
|-------------------------------------|---------------------------------------------------------------------------------------------------------------------------------|---------------------------------------------------------------------------------------------------------------------------------------------------------------------------------------------------------------------------------------------------------------------------------------------------------------------------------------------------------------------------------------------------------------------------------------------------------------------------------------------------------------------------------------------------------------------------------------------------------------------------------------------------------------------------------------------------------------------------------------------------------------------------------------------------------------------------------------------------------------------------------------------------------------------------------------------------------------------------------------------------------------------------------------------------------------------------------------------------------------------------------------------------------------------------------------------------------------------------------------------------------------------------------------------------------------------------------------------------------------------------------------------------------------------------------------------------------------------------------------------------------------------------------------------------------------------------------------------------------------------------------------------------------------------------------------------------------------------------------------------------------------------------------------------------------------------------------------------------------------------------------------------------------------------------------------------------------------------------------------------------------------------------------------------------------------------------------------------------------------------------------|-------------------|--------|---------------|--|--|
| Fund's Basic Information            |                                                                                                                                 | Objective of the fund                                                                                                                                                                                                                                                                                                                                                                                                                                                                                                                                                                                                                                                                                                                                                                                                                                                                                                                                                                                                                                                                                                                                                                                                                                                                                                                                                                                                                                                                                                                                                                                                                                                                                                                                                                                                                                                                                                                                                                                                                                                                                                           |                   |        |               |  |  |
| Fund Type                           | Open-End                                                                                                                        | The objective of the NIT Islamic Income Fund is to generate a stable Shariah compliant income stream, while seeking                                                                                                                                                                                                                                                                                                                                                                                                                                                                                                                                                                                                                                                                                                                                                                                                                                                                                                                                                                                                                                                                                                                                                                                                                                                                                                                                                                                                                                                                                                                                                                                                                                                                                                                                                                                                                                                                                                                                                                                                             |                   |        |               |  |  |
| Launch Date                         | 4th July 2016                                                                                                                   | maximum possible preservation of capital, over the medium to long-term period, by investing in a diversified portfolio of                                                                                                                                                                                                                                                                                                                                                                                                                                                                                                                                                                                                                                                                                                                                                                                                                                                                                                                                                                                                                                                                                                                                                                                                                                                                                                                                                                                                                                                                                                                                                                                                                                                                                                                                                                                                                                                                                                                                                                                                       |                   |        |               |  |  |
| Listing                             | PSX                                                                                                                             | Shariah Compliant fixed income and money market instruments.                                                                                                                                                                                                                                                                                                                                                                                                                                                                                                                                                                                                                                                                                                                                                                                                                                                                                                                                                                                                                                                                                                                                                                                                                                                                                                                                                                                                                                                                                                                                                                                                                                                                                                                                                                                                                                                                                                                                                                                                                                                                    |                   |        |               |  |  |
| Stability Rating                    | AA- (f) (PACRA) 11-MAR-22                                                                                                       | Fund Performance Review                                                                                                                                                                                                                                                                                                                                                                                                                                                                                                                                                                                                                                                                                                                                                                                                                                                                                                                                                                                                                                                                                                                                                                                                                                                                                                                                                                                                                                                                                                                                                                                                                                                                                                                                                                                                                                                                                                                                                                                                                                                                                                         |                   |        |               |  |  |
| Management Fee*                     | 7.5% of Gross Earnings, subject to a<br>minimum fee of 0.25% p.a. and<br>maximum fee of 1% p.a. of Average<br>Annual Net Assets | The YTD return for 4MFY23 stood at 13.72% p.a. against the benchmark return of 4.90% p.a.                                                                                                                                                                                                                                                                                                                                                                                                                                                                                                                                                                                                                                                                                                                                                                                                                                                                                                                                                                                                                                                                                                                                                                                                                                                                                                                                                                                                                                                                                                                                                                                                                                                                                                                                                                                                                                                                                                                                                                                                                                       |                   |        |               |  |  |
| Front End Load                      | Nil                                                                                                                             | Average CF1 for 4 vir 123 stood at 23.43% compared to 6.74% during the previous listed year.                                                                                                                                                                                                                                                                                                                                                                                                                                                                                                                                                                                                                                                                                                                                                                                                                                                                                                                                                                                                                                                                                                                                                                                                                                                                                                                                                                                                                                                                                                                                                                                                                                                                                                                                                                                                                                                                                                                                                                                                                                    |                   |        |               |  |  |
| Back End Load                       | Nil                                                                                                                             | As at October 31, 2022, the Fund had an exposure of about 20% of total assets in GOP Ijarah Sukuk, around 45% in                                                                                                                                                                                                                                                                                                                                                                                                                                                                                                                                                                                                                                                                                                                                                                                                                                                                                                                                                                                                                                                                                                                                                                                                                                                                                                                                                                                                                                                                                                                                                                                                                                                                                                                                                                                                                                                                                                                                                                                                                |                   |        |               |  |  |
| Cutt-off timing***                  | Monday-Friday (3:30 p.m)                                                                                                        | Corporate sukuk, about 31% in cash at bank while the remaining was in the form of other assets. The weighted average time to maturity of the portfolio stood at 565 days.                                                                                                                                                                                                                                                                                                                                                                                                                                                                                                                                                                                                                                                                                                                                                                                                                                                                                                                                                                                                                                                                                                                                                                                                                                                                                                                                                                                                                                                                                                                                                                                                                                                                                                                                                                                                                                                                                                                                                       |                   |        |               |  |  |
| Par Value                           | PKR 10.00                                                                                                                       |                                                                                                                                                                                                                                                                                                                                                                                                                                                                                                                                                                                                                                                                                                                                                                                                                                                                                                                                                                                                                                                                                                                                                                                                                                                                                                                                                                                                                                                                                                                                                                                                                                                                                                                                                                                                                                                                                                                                                                                                                                                                                                                                 |                   |        |               |  |  |
| Min Subscription                    | Growth Unit PKR 1,000<br>Income Unit PKR 100,000                                                                                |                                                                                                                                                                                                                                                                                                                                                                                                                                                                                                                                                                                                                                                                                                                                                                                                                                                                                                                                                                                                                                                                                                                                                                                                                                                                                                                                                                                                                                                                                                                                                                                                                                                                                                                                                                                                                                                                                                                                                                                                                                                                                                                                 |                   |        |               |  |  |
| Trustee                             | Central Depositary Co. (CDC)                                                                                                    | Top Ten Sukuk Holdings (% of TA)  Asset Quality of the Portfolio (% of TA)                                                                                                                                                                                                                                                                                                                                                                                                                                                                                                                                                                                                                                                                                                                                                                                                                                                                                                                                                                                                                                                                                                                                                                                                                                                                                                                                                                                                                                                                                                                                                                                                                                                                                                                                                                                                                                                                                                                                                                                                                                                      |                   |        |               |  |  |
| Auditors                            | EY Ford Rhodes                                                                                                                  | KEL SUKUK- 5                                                                                                                                                                                                                                                                                                                                                                                                                                                                                                                                                                                                                                                                                                                                                                                                                                                                                                                                                                                                                                                                                                                                                                                                                                                                                                                                                                                                                                                                                                                                                                                                                                                                                                                                                                                                                                                                                                                                                                                                                                                                                                                    | 7.66%             |        |               |  |  |
|                                     |                                                                                                                                 | LEPCL STS                                                                                                                                                                                                                                                                                                                                                                                                                                                                                                                                                                                                                                                                                                                                                                                                                                                                                                                                                                                                                                                                                                                                                                                                                                                                                                                                                                                                                                                                                                                                                                                                                                                                                                                                                                                                                                                                                                                                                                                                                                                                                                                       | 6.17%             |        | A+,<br>11.55% |  |  |
| Registrar                           | National Investment Trust Ltd.                                                                                                  | PEL Sukuk                                                                                                                                                                                                                                                                                                                                                                                                                                                                                                                                                                                                                                                                                                                                                                                                                                                                                                                                                                                                                                                                                                                                                                                                                                                                                                                                                                                                                                                                                                                                                                                                                                                                                                                                                                                                                                                                                                                                                                                                                                                                                                                       | 6.12%             | 11     | 5.39%         |  |  |
|                                     | F                                                                                                                               | HUBC CP/Suk                                                                                                                                                                                                                                                                                                                                                                                                                                                                                                                                                                                                                                                                                                                                                                                                                                                                                                                                                                                                                                                                                                                                                                                                                                                                                                                                                                                                                                                                                                                                                                                                                                                                                                                                                                                                                                                                                                                                                                                                                                                                                                                     | 6.16%             |        |               |  |  |
| Pricing Mechanism                   | Forward Day Pricing                                                                                                             | OBS AGP Pvt. Ltd.                                                                                                                                                                                                                                                                                                                                                                                                                                                                                                                                                                                                                                                                                                                                                                                                                                                                                                                                                                                                                                                                                                                                                                                                                                                                                                                                                                                                                                                                                                                                                                                                                                                                                                                                                                                                                                                                                                                                                                                                                                                                                                               | 5.43%             |        | AA,<br>11.11% |  |  |
| Valuation Days                      | Daily (Monday to Friday) except public holiday                                                                                  | KEL STS XI                                                                                                                                                                                                                                                                                                                                                                                                                                                                                                                                                                                                                                                                                                                                                                                                                                                                                                                                                                                                                                                                                                                                                                                                                                                                                                                                                                                                                                                                                                                                                                                                                                                                                                                                                                                                                                                                                                                                                                                                                                                                                                                      | 4.94%             |        | AA-,<br>3.19% |  |  |
| Redemption Days                     | Daily (Monday to Friday) except public                                                                                          | MASOOD TEXTILE MILL - SUKUK                                                                                                                                                                                                                                                                                                                                                                                                                                                                                                                                                                                                                                                                                                                                                                                                                                                                                                                                                                                                                                                                                                                                                                                                                                                                                                                                                                                                                                                                                                                                                                                                                                                                                                                                                                                                                                                                                                                                                                                                                                                                                                     | 3.13%             |        |               |  |  |
|                                     | holiday                                                                                                                         | DUBAI ISLAMIC BANK                                                                                                                                                                                                                                                                                                                                                                                                                                                                                                                                                                                                                                                                                                                                                                                                                                                                                                                                                                                                                                                                                                                                                                                                                                                                                                                                                                                                                                                                                                                                                                                                                                                                                                                                                                                                                                                                                                                                                                                                                                                                                                              | 3.19%             |        |               |  |  |
|                                     | Foot valuation day                                                                                                              | HUBC SUKUK-2                                                                                                                                                                                                                                                                                                                                                                                                                                                                                                                                                                                                                                                                                                                                                                                                                                                                                                                                                                                                                                                                                                                                                                                                                                                                                                                                                                                                                                                                                                                                                                                                                                                                                                                                                                                                                                                                                                                                                                                                                                                                                                                    | 1.57%             | AAA.   |               |  |  |
| Subscription Days                   | Each valuation day AM1 (PACRA Rating) 24-May-22                                                                                 | GHANI CHEMICAL IND. LTD SUKUK                                                                                                                                                                                                                                                                                                                                                                                                                                                                                                                                                                                                                                                                                                                                                                                                                                                                                                                                                                                                                                                                                                                                                                                                                                                                                                                                                                                                                                                                                                                                                                                                                                                                                                                                                                                                                                                                                                                                                                                                                                                                                                   | 0.81%<br>45.18%   | 31.38% | A,<br>3,94%   |  |  |
| AMC Rating                          | AM1 (VIS Rating) 30-Dec-21                                                                                                      |                                                                                                                                                                                                                                                                                                                                                                                                                                                                                                                                                                                                                                                                                                                                                                                                                                                                                                                                                                                                                                                                                                                                                                                                                                                                                                                                                                                                                                                                                                                                                                                                                                                                                                                                                                                                                                                                                                                                                                                                                                                                                                                                 | 45.10%            |        |               |  |  |
| Benchmark                           | 6-Mth avg. deposit rates of three A rated Islamic Bank or Islamic windows of Conventional Banks as selected by MUFAP.           | GOP ljarah<br>Sukuk,<br>19.98%                                                                                                                                                                                                                                                                                                                                                                                                                                                                                                                                                                                                                                                                                                                                                                                                                                                                                                                                                                                                                                                                                                                                                                                                                                                                                                                                                                                                                                                                                                                                                                                                                                                                                                                                                                                                                                                                                                                                                                                                                                                                                                  |                   |        |               |  |  |
| Fund Manager                        | Khurram Aftab                                                                                                                   | Fund's Return v/s Benchmark                                                                                                                                                                                                                                                                                                                                                                                                                                                                                                                                                                                                                                                                                                                                                                                                                                                                                                                                                                                                                                                                                                                                                                                                                                                                                                                                                                                                                                                                                                                                                                                                                                                                                                                                                                                                                                                                                                                                                                                                                                                                                                     |                   |        |               |  |  |
|                                     | MTD: 1.50% (This includes 0.15% Govt. Levy)                                                                                     |                                                                                                                                                                                                                                                                                                                                                                                                                                                                                                                                                                                                                                                                                                                                                                                                                                                                                                                                                                                                                                                                                                                                                                                                                                                                                                                                                                                                                                                                                                                                                                                                                                                                                                                                                                                                                                                                                                                                                                                                                                                                                                                                 | NIT-IIF Benchmark |        | Benchmark     |  |  |
| Total Expense Ratio<br>(Annualized) |                                                                                                                                 | October-22                                                                                                                                                                                                                                                                                                                                                                                                                                                                                                                                                                                                                                                                                                                                                                                                                                                                                                                                                                                                                                                                                                                                                                                                                                                                                                                                                                                                                                                                                                                                                                                                                                                                                                                                                                                                                                                                                                                                                                                                                                                                                                                      | 13.93%            |        | 5.64%         |  |  |
|                                     |                                                                                                                                 | Year to Date                                                                                                                                                                                                                                                                                                                                                                                                                                                                                                                                                                                                                                                                                                                                                                                                                                                                                                                                                                                                                                                                                                                                                                                                                                                                                                                                                                                                                                                                                                                                                                                                                                                                                                                                                                                                                                                                                                                                                                                                                                                                                                                    | 13.72%            |        | 4.90%         |  |  |
|                                     |                                                                                                                                 | 12 M Trailing                                                                                                                                                                                                                                                                                                                                                                                                                                                                                                                                                                                                                                                                                                                                                                                                                                                                                                                                                                                                                                                                                                                                                                                                                                                                                                                                                                                                                                                                                                                                                                                                                                                                                                                                                                                                                                                                                                                                                                                                                                                                                                                   | 11.58%            |        | 3.93%         |  |  |
|                                     |                                                                                                                                 | 3 Years **                                                                                                                                                                                                                                                                                                                                                                                                                                                                                                                                                                                                                                                                                                                                                                                                                                                                                                                                                                                                                                                                                                                                                                                                                                                                                                                                                                                                                                                                                                                                                                                                                                                                                                                                                                                                                                                                                                                                                                                                                                                                                                                      | 9.86%             |        | 4.31%         |  |  |
|                                     |                                                                                                                                 | 5 Years **                                                                                                                                                                                                                                                                                                                                                                                                                                                                                                                                                                                                                                                                                                                                                                                                                                                                                                                                                                                                                                                                                                                                                                                                                                                                                                                                                                                                                                                                                                                                                                                                                                                                                                                                                                                                                                                                                                                                                                                                                                                                                                                      | 10.01% 4.04%      |        | 4.04%         |  |  |
|                                     |                                                                                                                                 | Since Inception (CAGR)                                                                                                                                                                                                                                                                                                                                                                                                                                                                                                                                                                                                                                                                                                                                                                                                                                                                                                                                                                                                                                                                                                                                                                                                                                                                                                                                                                                                                                                                                                                                                                                                                                                                                                                                                                                                                                                                                                                                                                                                                                                                                                          | 7.62% 3.81%       |        | 3.81%         |  |  |
|                                     | 1                                                                                                                               |                                                                                                                                                                                                                                                                                                                                                                                                                                                                                                                                                                                                                                                                                                                                                                                                                                                                                                                                                                                                                                                                                                                                                                                                                                                                                                                                                                                                                                                                                                                                                                                                                                                                                                                                                                                                                                                                                                                                                                                                                                                                                                                                 | 1                 |        |               |  |  |